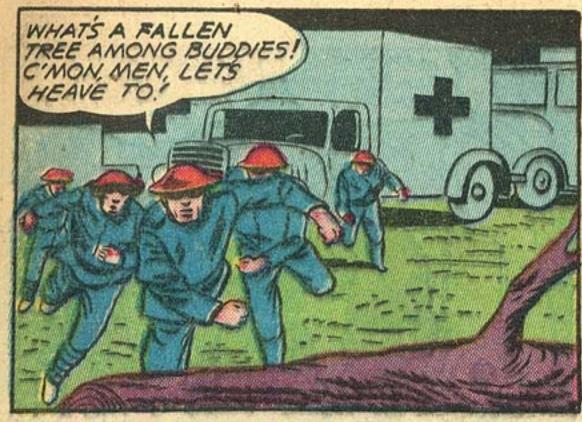

FEET!

LAND OF CALIFORNIA!

TWO ITALIAN SPIES WAY-LAID LOOP LOGAN AND TOGGED HIM - BOUND AND WEIGHTED-INTO THE WATERS OF THE NILE.. BUT LOGAN'S FAITHFUL SERVANT, CLATRA, DOVE TO LIE RESCUE.. NOW, JUST AS THE SPIES ARE ABOUT TO TAKE OFF IN THEIR SEAPLANE, LOOP AND CLATRA APPROACH THROUGH THE WATER!